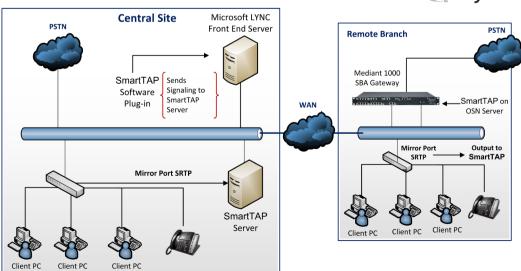

In a Microsoft LYNC environment, SmartTAP deploys a software plug-in installed on the Front End Server as a trusted certified application. The SmartTAP server receives the signaling information over a secure connection and decrypts the SRTP data synchronously received from the mirror port of the network switch.

## **SmartTAP LYNC Advantages**

- Silent recording of inbound, outbound and client to client calls simultaneously
- Conferencing method forces all media for each recorded conversation to be duplicated on customer network consuming valuable network bandwidth and LYNC conferencing resources
- Recording of the Microsoft wideband RTA codec with built in transcoding to other media types
- No impact to quality of conversation
- Remote Branch survivability
- Deployed on a stand-alone, virtualized server or can reside on the AudioCodes Mediant 1000 Gateway
- Scalable from as small as 8 to N concurrent sessions on a single or distributed server configuration